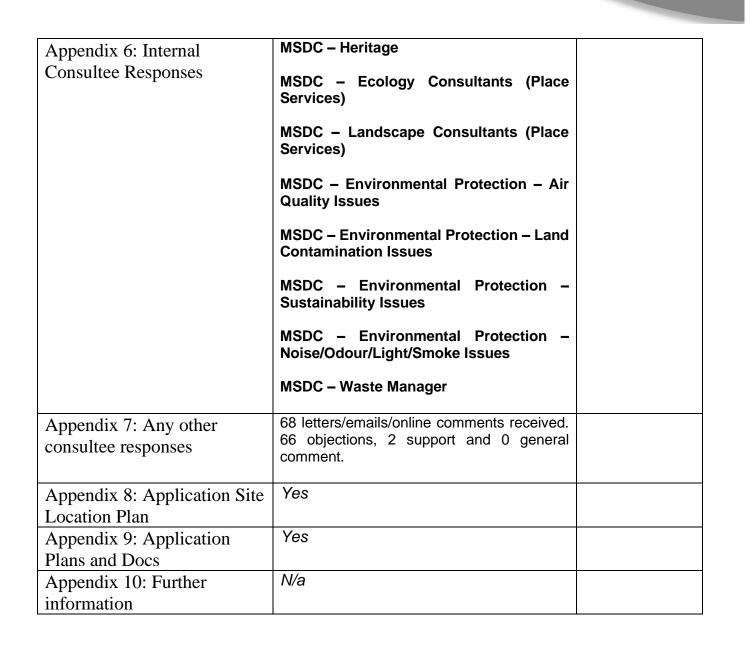

## Location: Land Off A14, Elmswell

| Appendix #                                  | Consultee                        | Page No. |
|---------------------------------------------|----------------------------------|----------|
| Appendix 1: Call In Request                 |                                  |          |
| Appendix 2: Details of                      | DC/17/02349 - Officer Report     |          |
| Previous Decision                           | DC/17/02349 - Decision Notice    |          |
| Appendix 3: Town/Parish                     | Elmswell Parish Council          |          |
| Council/s                                   | Woolpit Parish Council           |          |
|                                             | Norton Parish Council            |          |
| Appendix 4: National<br>Consultee Responses | Anglian Water                    |          |
|                                             | Environment Agency               |          |
|                                             | Historic England                 |          |
|                                             | National Highways                |          |
| Appendix 5: County Council<br>Responses     | SCC – Highways                   |          |
|                                             | SCC – Lead Local Flood Authority |          |
|                                             | SCC – Archaeology                |          |
|                                             | SCC – Fire and Rescue            |          |
|                                             | SCC – Travel Plan Officer        |          |
|                                             | Suffolk Police                   |          |
|                                             |                                  |          |